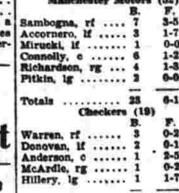

Pure Lard

Daisy Hams 59.

Rhubarb

**ICEBERG** LETTUCE

PASCAL CELERY

large double bunch 15c

Jack Robb Brilliant As Nassiffs Defeat Laurels, 43 to 41

Guards Score 70 to 67 Triumph Over Eagles