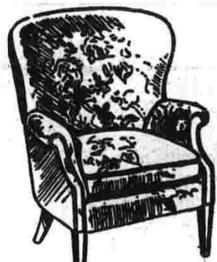

separate pillow back. Deep loungy comfort. In muslin, \$72.00; in plain textures.

Here's the original Lawson . . . clean, trim lines . . . styled to fit most any decorating scheme . . .

and still one of our most popular sofas. Comfortable, too, with its rounded arms, deep seats and 3-section square-cushioned back. Choice of 40 covers. SPECIAL 189.00

(3) Step "three" was to change from three to two large cushions. Smart! Of course it is, and another sophisticated Lawson design has arrived." In your choice of 40 covers ... damasks, tapestries, satin stripes, friezes. SPECIAL ..... 189.00