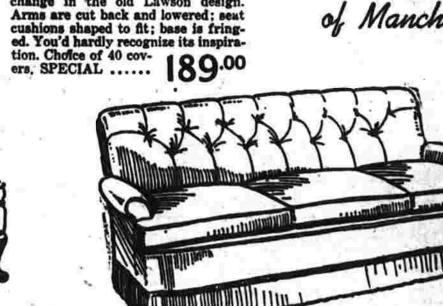

For small spaces where a com-fortable chair is needed use this smart model. \$53.00 in muslin; or in green or gray damask.

(5) Taking the two-cushioned Lawson with fringed valance, we changed the former rounded arms to a square design . . . and here's sofa No. 5! Many prefer it to the original model. Choose yours from 40 smart covers. SPECIAL .....

separate pillow back. Deep loungy comfort. In muslin, \$72.00; in plain textures.

Here's the original Lawson . . . clean, trim lines . . . styled to fit most any decorating scheme . . .

and still one of our most popular sofas. Comfortable, too, with its rounded arms, deep seats and 3-section square-cushioned back. Choice of 40 covers. SPECIAL 189.00

buttons

(7) Some homes haven't wallspace for a full length sofa, and a love seat is too small. So our cut-back-arm model is shortened to 72 inches; a row of buttons added to the back; and here's a new lounge sofa Choice of 40 covers.

a love seat

back! Duncan Phyfe design with 18 x 33 inch glass protected mahogany plywood top; brass feet,

in your room is with's stately Chippendale wing chair. In muslin, \$63.00; in damas

then fringe

(2) Just to make it a bit more sophisticated for the formal dignity of Eighteenth Century rooms we add a deep fringed valance and the old favorite Lawson takes on a "new look. Choice of 40 covers. SPECIAL

(3) Step "three" was to change from three to two large cushions. Smart! Of course it is, and another sophisticated Lawson design has arrived." In your choice of 40 covers ... damasks, tapestries, satin stripes, friezes. SPECIAL ..... 189.00

cutback arms

(6) Now comes a revolutionary change in the old Lawson design.

Inspired by the Lawson Sofa, this lounge chair has flareback arms. In muslin \$64.00 Damask covered at

SPECIAL .....

Every room needs the height of 2 tall-back chair, like this Sheraton fanback model. In muslin, \$62.50, Two-tone brocade

75.00

WATKINS

and then tuffed

(8) The eighth step really leaves no trace of the original Lawson. We've removed the panels from the back; rounded it over and added deep, comfortable tufting. With its low, cut-back arms, shaped cushions, shaped front and fringe you'd never recognize your old favorite! Choice of 40 219.00 covers. SPECIAL

\*Covered to Order-Choice of 40 Fabrics-60 Days Delivery

Another way to achieve height

**Charity Grants** 