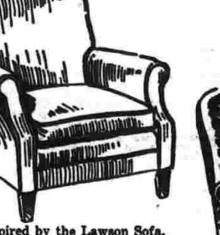

cutback arms

(6) Now comes a revolutionary change in the old Lawson design.

Inspired by the Lawson Sofa, this lounge chair has flareback arms. In muslin \$64.00 Damask covered at

SPECIAL .....

Every room needs the height of 2 tall-back chair, like this Sheraton fanback model. In muslin, \$62.50, Two-tone brocade

75.00

WATKINS

and then tuffed

(8) The eighth step really leaves no trace of the original Lawson. We've removed the panels from the back; rounded it over and added deep, comfortable tufting. With its low, cut-back arms, shaped cushions, shaped front and fringe you'd never recognize your old favorite! Choice of 40 219.00 covers. SPECIAL