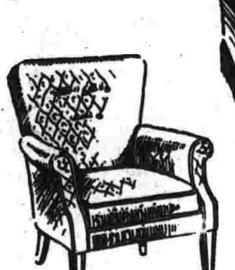

For small spaces where a com-fortable chair is needed use this smart model. \$53.00 in muslin; or in green or gray damask.

(5) Taking the two-cushioned Lawson with fringed valance, we changed the former rounded arms to a square design . . . and here's sofa No. 5! Many prefer it to the original model. Choose yours from 40 smart covers. SPECIAL .....

a love seat

back! Duncan Phyfe design with 18 x 33 inch glass protected mahogany plywood top; brass feet,

in your room is with's stately Chippendale wing chair. In muslin, \$63.00; in damas

then fringe

(2) Just to make it a bit more sophisticated for the formal dignity of Eighteenth Century rooms we add a deep fringed valance and the old favorite Lawson takes on a "new look. Choice of 40 covers. SPECIAL