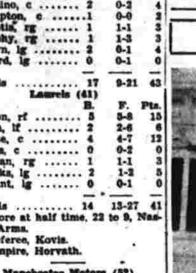

Pure Lard

Daisy Hams 59.

Rhubarb

**ICEBERG** LETTUCE

PASCAL CELERY

large double bunch 15c

Jack Robb Brilliant As Nassiffs Defeat Laurels, 43 to 41

Guards Score 70 to 67 Triumph Over Eagles